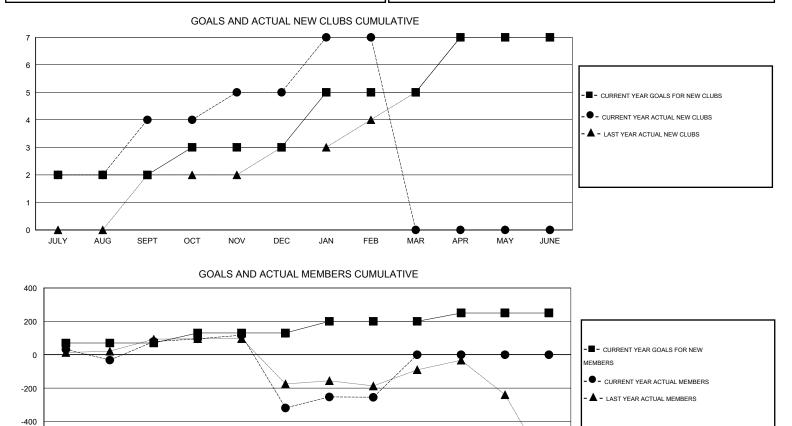

## LOCATION REP OF BANGLADESH

 $\mathsf{GMT} \mathsf{ CA} \ \mathbf{6}$ 

|                              |                  | Clubs            |                  |                  | Members                      |                    |                                     |                    |                  |  |
|------------------------------|------------------|------------------|------------------|------------------|------------------------------|--------------------|-------------------------------------|--------------------|------------------|--|
|                              | RESU             | TS FOR 2014-2015 |                  |                  | RESULTS FOR 2014-2015        |                    |                                     |                    |                  |  |
| QUARTER                      | NEW CLUB<br>GOAL | NEW CLUBS        | DROPPED<br>CLUBS | NET<br>GAIN/LOSS | QUARTER                      | NEW MEMBER<br>GOAL | CHARTER AND<br>NEW MEMBERS<br>ADDED | DROPPED<br>MEMBERS | NET<br>GAIN/LOSS |  |
| JULY/AUG/SEPT<br>OCT/NOV/DEC | 2<br>1           | 4<br>1           | 8<br>9           | -4<br>-8         | JULY/AUG/SEPT<br>OCT/NOV/DEC | 70<br>60           | 226<br>43                           | 147<br>441         | 79<br>-398       |  |
| JAN/FEB/MAR<br>APR/MAY/JUNE  | 2<br>2           | 2<br>0           | 1<br>0           | 1<br>0           | JAN/FEB/MAR<br>APR/MAY/JUNE  | 70<br>50           | 105<br>0                            | 41<br>0            | 64<br>0          |  |

-600 -800 JULY AUG SEPT OCT NOV FEB APR DEC JAN MAR MAY JUNE 46 CLUBS OF 106 ADDED 1 OR MORE 

| DROPPED CLUBS: 18 |     | 40 CLUBS OF 106 ADDED T OR MORE | GENDER DISTRI       | GENDER DISTRIBUTION   |       |  |
|-------------------|-----|---------------------------------|---------------------|-----------------------|-------|--|
|                   |     | NEW MEMBERS                     | MALE                | 2,567 (77.69%)        |       |  |
|                   |     |                                 | FEMALE              | 737 (22.31%)          |       |  |
| DROPPED MEMBERS   |     |                                 |                     |                       |       |  |
| DECEASED          | 2   | CLICK HERE FOR HEALTH           |                     |                       |       |  |
| CLUB CANCELLED    | 439 | ASSESSMENT DATA                 | FAMILY UNIT MEMBERS | 3                     | 2,161 |  |
| OTHER             | 188 | ASSESSIVIENT DATA               | HEAD OF HOUSEHOLD   |                       | 489   |  |
| TOTAL             | 629 |                                 | NON-HEAD OF HOUSEF  | NON-HEAD OF HOUSEHOLD |       |  |
|                   |     | _                               |                     |                       |       |  |